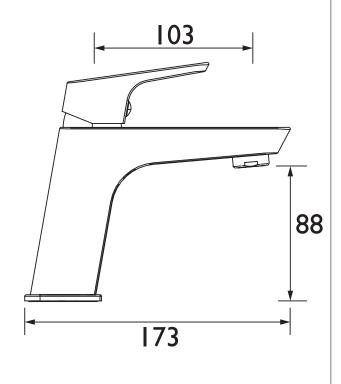

Handle 1/2" BSP Female Connection Inlet: M24 5lpm Flow Limiter **Connection Outlet:** Number of Tap Holes: 35mm Cartridge Valve/Cartridge Type: **Plumbing System Requirements:** Suitable for all plumbing systems Minimum Dynamic Pressure: 0.2 Bar Maximum Dynamic Pressure: 5.0 Bar Maximum Hot Water Temperature: °C 65 Maximum Static Pressure: (bar) 10 Flow Type: Single Flow **Isolation Included:** No

Dimensions (measurements in mm)

#### **Product Certifications:**





WRAS Cert. Number: 2010910 WRAS Expiry Date: 31/10/2025

For more products, visit our website: http://www.bristan.com



|     | $\boxed{\hspace{1cm}} \ominus$ |
|-----|--------------------------------|
| 155 |                                |
|     |                                |
|     | 50                             |



| Flow Rates (I/min)    |     |     |   |   |   |   |  |  |  |
|-----------------------|-----|-----|---|---|---|---|--|--|--|
| System Pressure (bar) | 0.2 | 0.5 | 1 | 2 | 3 | 5 |  |  |  |
| VRT BASNW C           | 4.9 | 5   | 5 | 5 | 5 | 5 |  |  |  |

### TECHNICAL DATA SHEET



BRISTAN